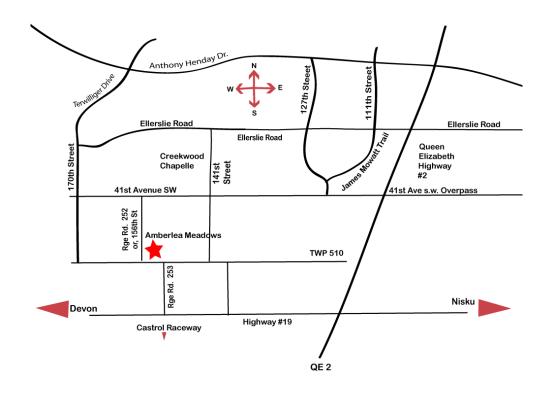

90m Jumper A238.2.2 508 .90m Medal Class 464 1.0m Clear Round 92. \$150 Open Jumper 1.00m Class 509 Eclipse 1.00m Medal 95. \$150 Open Jumper 1.10m A238.2.2 Class 510 Eclipse 1.10m Medal 98. \$150 1.15m Jumper A238.2.2 |

## 2024 AMBERLEA MEADOWS SHOW SCHEDULE

MAY 17-20 BLUESKY FARMS CLASSIC (GOLD/WILDROSE)

MAY 23-26 EDMONTON CLASSIC (GOLD/WILDROSE)

JULY 6 & 7 DRESSAGE FESTIVAL

JULY 18-21 JUMP WITH HOPE FOR KIDS WITH CANCER (GOLD/WILDROSE)

AUGUST 17 & 18 EAADA SPARKLE & SPURS DRESSAGE SHOW

AUGUST 22-25 EMILY'S MEMORIAL HORSE SHOW

SEPT. 13- 15 AM HARVEST HORSE SHOW

Amberlea Meadows contact info:

Ph: 780-955-7608

e-mail: <a href="mailto:showoffice@amberleameadows.com">showoffice@amberleameadows.com</a> web site: <a href="mailto:www.amberleameadows.com">www.amberleameadows.com</a>