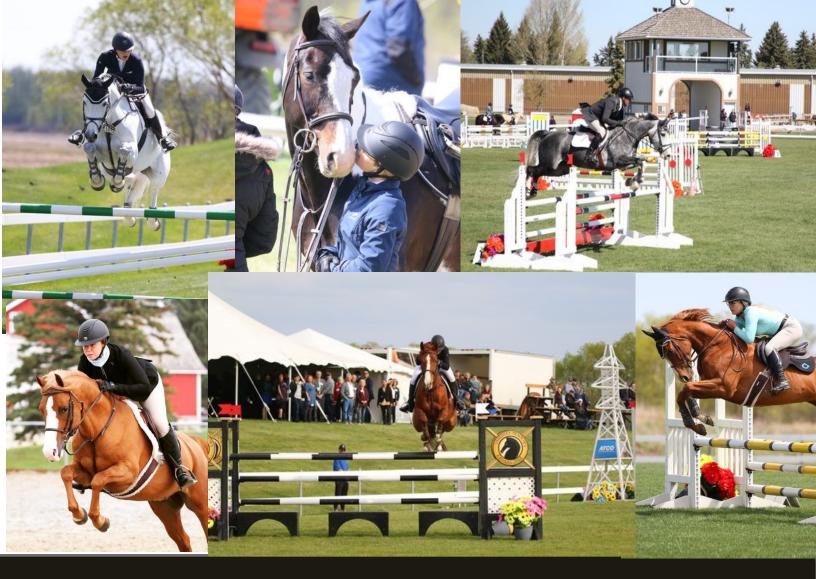

## Amberlea Meadows 2022 Sponsor Package:

We are pleased to present the sponsorship opportunities for 2022. Amberlea Meadows has grown from its modest beginning to become a first class show facility. Today we are considered the premier horse show facility in Northern Alberta. We are proud to say that we are the only facility in this area of the province designed to accommodate large equestrian tournaments and festivals. The economic impact of our shows is considerable as competitors often stay at nearby hotels and frequent local restaurants and stores. Our commitment to growth and expansion allows us to continue to keep up with the demand to host large equestrian competitions in this area. Well run shows, horse friendly facilities, coupled with great accommodations for both horses and their riders will continue to draw equestrians and their horses to Amberlea Meadows from Western Canada and the Pacific North Western US.

We have made dramatic strides forward in the development of equestrian sport and look forward to continuing to provide benefit to sponsors, competitors and spectators alike.

Show jumping has been one of the cornerstones in the development of Amberlea Meadows. Numerous tournaments are held annually with our signature event being the Jump with Hope for Kids with Cancer Horse Show. The thrill of show jumping is captivating as both horse and rider combine their efforts to challenge the fences on the course.

#### JUMPING TOURNAMENTS

Amberlea Meadows hosts three jumping events that are highly regarded as family oriented, competitor friendly and educational for riders of all ages. The classes offered provide encouragement for beginners, whether child or adult and progress through the novice to professional levels. Each of these shows has their own unique characteristics and are a delight to participate whether as a fan or rider. The two shows are:

In addition to the classic jumping events listed above Amberlea Meadows is host to a major equestrian tournament:

JUMP WITH HOPE FOR KIDS WITH CANCER HORSE SHOW July 20<sup>th</sup>- July 24<sup>TH,</sup> 2022